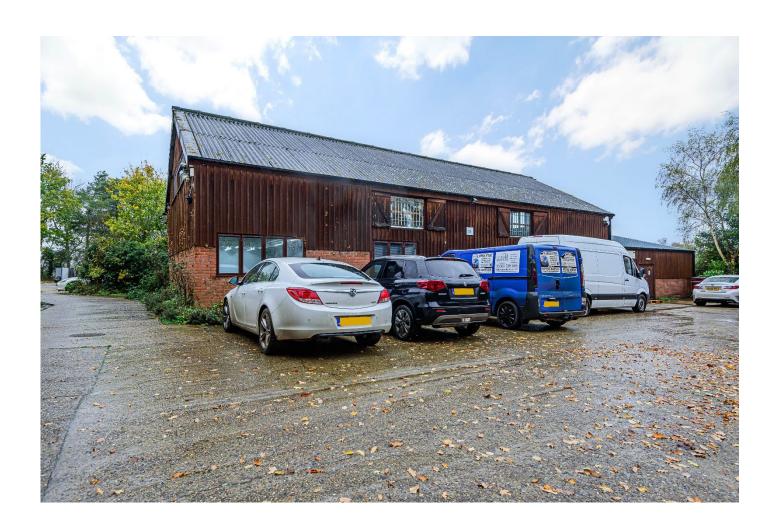

#### Modern business units in rural location

#### LOCATION

Brockford is a small village in Mid Suffolk District, located on the A140 approximately eight miles north of the A14 at Beacon Hill and only 11 miles south of the market town of Diss. Cedars Courtyard is an established business location only half a mile from the A140

#### **DESCRIPTION**

Two storey office / workshop premises with car parking for at least 25 cars.