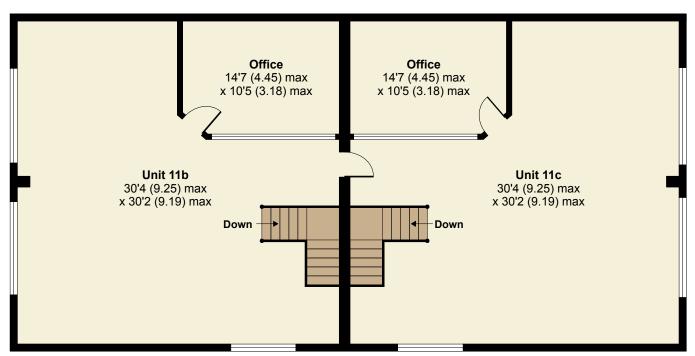

#### Unit 11b (first floor)

Open-plan unit with dedicated staircase from ground floor communal entrance, windows to side.

Floor area: 79.6 sqm 856 sqft

#### Unit 11c (first floor)

Open-plan unit with dedicated staircase from ground floor entrance, windows to side. LED lights, carpet, night storage heaters.

Floor area: 79.6 sqm 856 sqft

# Units 11A-C, Cedars Hill, Brockford, Stowmarket, IP14

Approximate Gross Internal Area = 3619 sq ft / 336.2 sq m

For identification only - Not to scale

**FIRST FLOOR** 

**GROUND FLOOR**