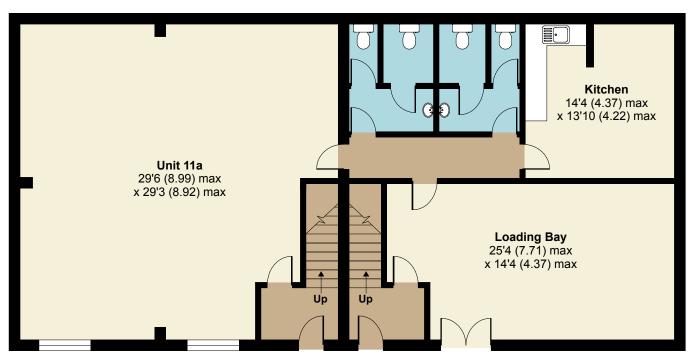

#### Unit 11a (ground floor)

Open-plan unit with access from communal entrance, windows to front. Fluorescent lights, carpet, night storage heaters.

Floor area: 72.9 sqm 784 sqft

#### Communal areas (GF)

Loading Bay 32.3 sqm 347 sqft Double doors to front of building (1.86m W  $\times$  2.32m H). Shared kitchen & separate male and female toilets.

# Units 11A-C, Cedars Hill, Brockford, Stowmarket, IP14

Approximate Gross Internal Area = 3619 sq ft / 336.2 sq m

For identification only - Not to scale

**FIRST FLOOR** 

**GROUND FLOOR**