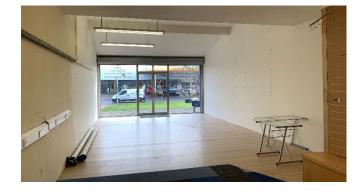

#### DESCRIPTION

The premises comprise an end-of-terrace ground floor retail unit with full-height display windows in the front elevation as well as a rear access to the car park.

#### ACCOMMODATION

Double doors from the communal walkway at the front of Ice House Precinct open into a large open-plan retail area with a storage cupboard, rear lobby with WC off and door to the rear car park. There is a powered roller-shutter door behind the front display windows and doors.