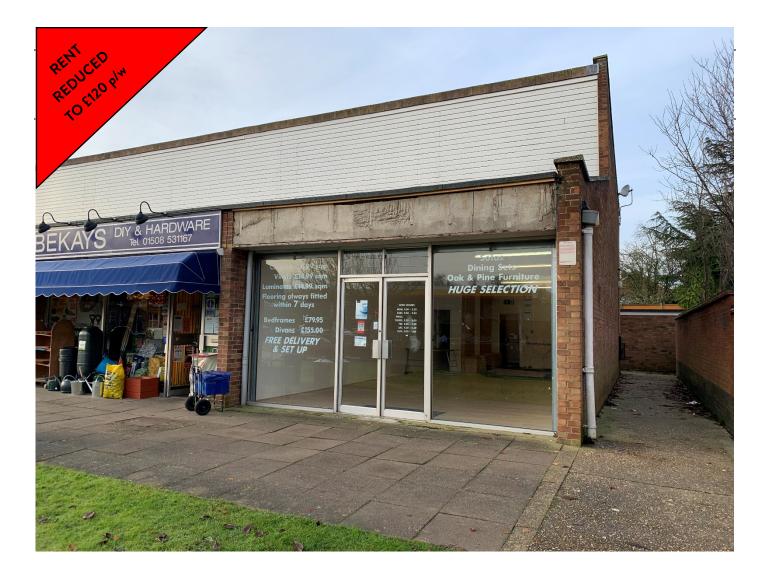

#### DESCRIPTION

The premises comprise an end-of-terrace ground floor retail unit with full-height display windows in the front elevation as well as a rear access to the car park.

#### ACCOMMODATION

Double doors from the communal walkway at the front of Ice House Precinct open into a large open-plan retail area with a storage cupboard, rear lobby with WC off and door to the rear car park. There is a powered roller-shutter door behind the front display windows and doors.