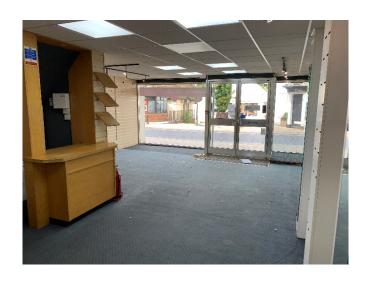

#### **DESCRIPTION**

A ground floor retail unit forming part of a larger threestorey building of brick construction under a tiled roof.

#### **ACCOMMODATION**

Double doors set back from the street with level access into open-plan retail area with slatwall shelving, carpets, ceiling tiles and flush-fitting LED lighting. Second retail area beyond in same style, leading to storage area, staff accommodation including bathroom and WC, and rear store. External door with steps up to rear yard (potential for pedestrian access from Chapel Street).