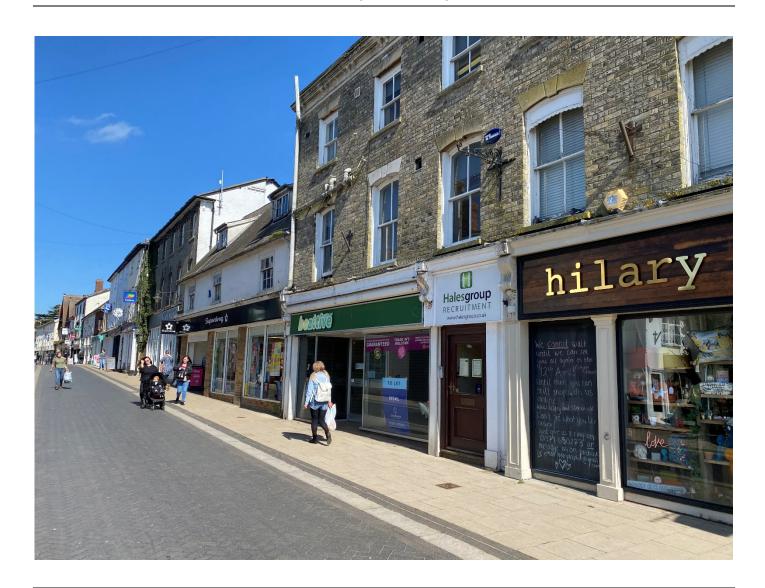

# 19 MERE STREET, DISS IP22 4AD

75.7 sqm / 815 sqft

#### LOCATION

Diss is a thriving market town in south Norfolk with a wide range of services and amenities including a mainline railway station serving Norwich, Ipswich, and London Liverpool Street. The property is located on Mere Street, the prime shopping area in Diss. Nearby occupiers include Superdrug, Greggs, Costa Coffee and WH Smith.

#### **DESCRIPTION**

A ground floor retail unit forming part of a larger threestorey building of brick construction under a tiled roof.