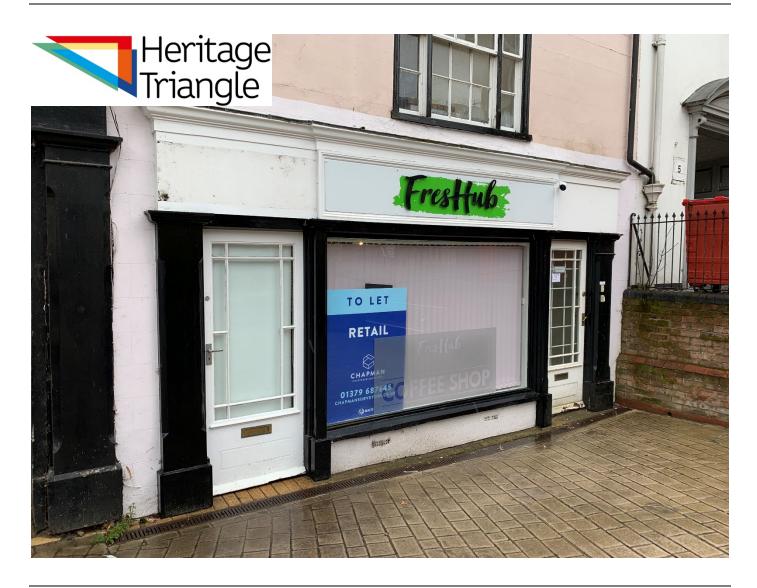

# 15B MARKET HILL, DISS IP22 4JZ

33.6 sqm / 361 sqft (NIA)

#### **DESCRIPTION**

Ground floor lock-up shop fully fitted for use as a café.

#### **ACCOMMODATION**

Access directly from the pedestrianised part of Market Hill, leading to an open-plan retail / seating area with storage cupboards off, kitchen / food preparation area, and a WC at the rear.